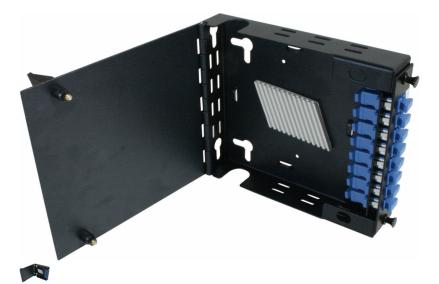

## AMW Fiber Wall Box

AMWX

Rating: Not Rated Yet

Ask a question about this product

Description

The AMW range of indoor wall mounted splice enclosures offers a compact solution to the end user. This enclosure has been designed to accept up to 1 LGX style assemblies or more.

With the ability to use a full array of adaptor types this enclosure offers a flexible solution to the end user, enabling them to incorporate a multi functional enclosure that allows easy access during installation or rework with no disturbance of the existing cable or fibers.

In the addition to the array of adaptors the enclosure also offers multiple cable entry solutions, fiber cable can be spliced or pre terminated solutions, making this enclosure one of the most flexible on the market.