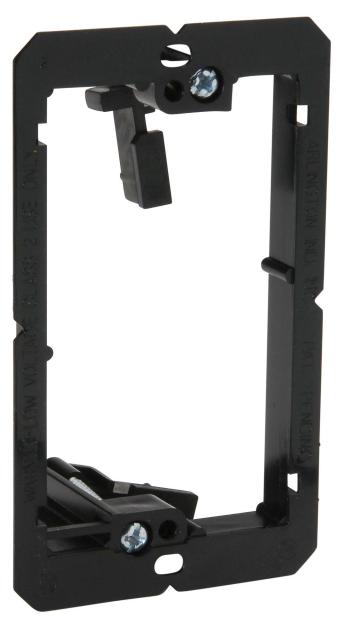

## Arlington 1-Gang Low Voltage Mounting Bracket

LV1

Rating: Not Rated Yet

Ask a question about this product

Description

LV1 is a single gang non-metallic bracket designed for installations on existing construction. The LV1 is used for communications, cable TV or computer wire management. The LV1 adjusts to fit 0.25 in. to 1 in. wall board, paneling or drywall. LV1 bracket can be used as template for installation cutout Specially designed wing flips up when mounting screw is tightened for a secure mount LV1 is listed for use with category 5 or 6 cable LV1 is designed to install Low-Voltage class 2 only