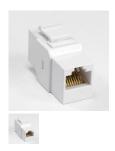

## Description

Keystone Snap-in Cat.6 couplers provide a full range of solutions for voice, home networking, home office, audio, video and more. It works with any BestLink Netware wallplates and blank patch panels.

- \* For use with Cat.6 Ethernet cables.
- \* Connectors: One RJ45 female to One RJ45 female
- \* RJ45 feed-thru coupler for voice / data applications
- \* Available in 3 colors

Black, blue, white

- \* Compatible with all BestLink Netware keystone wallplates and patch panels
- \* Backward compatible with lower rated category components
- \* Works with all Cat.5E and Cat.6 patch cables