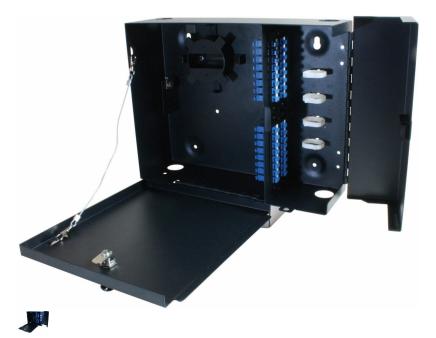

## Description

The AMW range of indoor wall mounted splice enclosures offers a compact solution to the end user. This enclosure has been designed to accept up to 4 LGX style assemblies.

With the ability to use a full array of adaptor types this enclosure offers a flexible solution to the end user, enabling them to incorporate a multi functional enclosure that allows easy access during installation or rework with no disturbance of the existing cable or fibers. In the addition to the array of adaptors the enclosure also offers multiple cable entry solutions, fiber cable can be spliced or pre terminated solutions, making this enclosure one of the most flexible on the market.

## **Features**

- Up to 4 LGX components
- Wall mountable
- Multiple adaptor options available
- Splicing option available
- · Lockable Hinged door

1 / 2

- Accepts loose tube and distribution cable
- RoHS, REACH SvHC