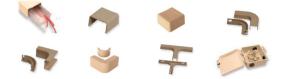

## **Multi-Link Raceway Molding Office White**



MRMXX-W-T

Rating: Not Rated Yet

Ask a question about this product

ManufacturerCables and Chips Inc

## Description

Multilinks Latch Duct Interior Plastic Raceway System is a 1 piece design that hinges open for installation access. The molding can be used to route and protect cabling for low voltage data, voice, video, and fiber optic applications. Fittings are available for routing direction changes, extending, and terminating the molding. All bases incorporate a 1" minimum bend radius as recommended for fiber optic cables. The molding is manufactured using a special purpose profile extrusion alloy resin and the fittings are manufactured using an injection grade resin. The product can be painted with latex paint.

Available Fittings: