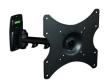

## **TV Mount Bracket 23**

CC-TVMT-42BK

Rating: Not Rated Yet

Ask a question about this product

ManufacturerCables and Chips Inc

Description

- \* Tilt: -15 ~ +15 degree
- \* Swivel:180 degree
- \* Load Capacity: 44lbs (20kg)
- \* TV to Wall: 3.8" ~ 10" (96 ~ 251mm)
- \* VESA:75x75/100x100/200x100/200x200mm
- \* Mounting hardwaere included
- \* Padlock not included
- \* Bracket weight: 3.32lbs
- \* Carton qty: 8

<sup>\*</sup> For 23-42 inch screen, with tidy cable management

<sup>\*\*</sup> Supported screen size is shown as a guidence. It may be larger or smaller as long as the weight is within the limit.

<sup>\*\* 1</sup>LBS = 0.454Kg, 1 inch = 25.4mm \*\*