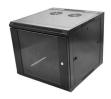

## **DIY Wallmount Cabinet**

CC-WMC-XX

Rating: Not Rated Yet

Ask a question about this product

## Description

- \* 2 Sets of adjustable mounting rails (adjusting in 1 increments) \* Removable side panels
- \* Cage nut style mounting rails
- \* Top and bottom removable cable slots
- \* Glass front door with built in lock
- \* Maximum Weight Capacity: 150 lbs \* Depth 23.75 inches (Maximum Mounting Depth 20.5 Inches)
- \* Width 22.5 inches Rail Width 19 inch EIA Compliant
- \* Height 20 inches
- \* Unit weight: 54 lbs
- \* Shelf and fan not included